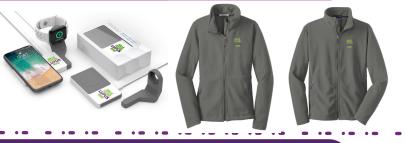

#### **Trailblazer (raise \$1,000-\$2,499)**

- Phone and Watch Charger
- Full Zip Fleece (Men's or Women's)