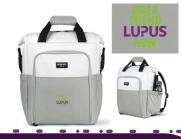

## Warrior (raise \$2,500-\$4,999)

- Eddie Bauer Backpack
- Igloo Backpack Cooler
- Columbia Jacket (Men's or Women's)

Champion (raise \$10,000 or more)

Pick any two(2) items from the page!