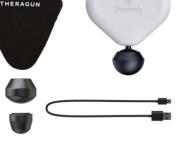

#### **Defender (raise \$5,000-\$9,999)**

- Bose Speaker
- Herschel Bag
- Therabody Theragun