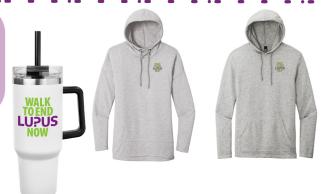

### **Groundbreaker (raise \$500-\$999)**

- 40oz Tumbler
- The North Face Beanie
- Wireless Speaker
- Featherweight French Terry Hoodie (Men's or Women's)