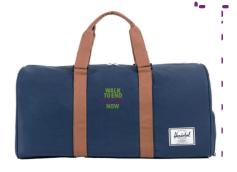

#### **Defender (raise \$5,000-\$9,999)**

- Bose Speaker
- Herschel Bag
- Therabody Theragun