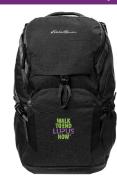

## Warrior (raise \$2,500-\$4,999)

- Eddie Bauer Backpack
- Igloo Backpack Cooler
- Columbia Jacket (Men's or Women's)

Champion (raise \$10,000 or more)

Pick any two(2) items from the page!