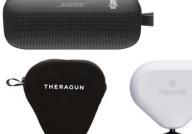

#### **Defender (raise \$5,000-\$9,999)**

- Bose Speaker
- Herschel Bag
- Therabody Theragun